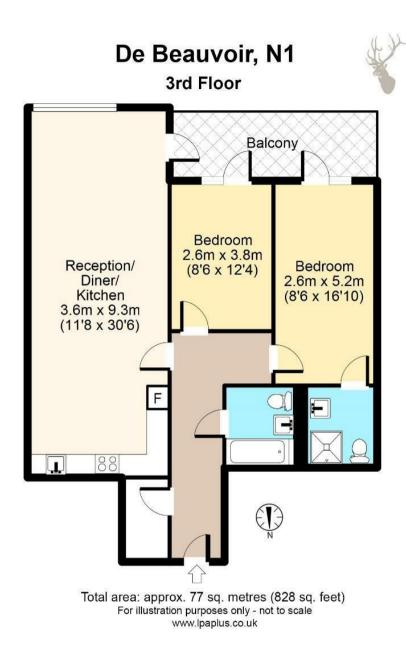

De Beauvoir Crescent, London, N1

| <ul> <li>Two Bedrooms</li> </ul> |  |
|----------------------------------|--|
|----------------------------------|--|

Two Bathrooms

- Great Transport Links
- Central To Local Hotspots
- South Facing Balcony With Canal Views
  Secure Underground Parking
  - nd Parking Lift Access
    - Available 5th December

Comprising a generous open plan kitchen and reception space, two double bedrooms, two bathrooms (one en-suite), and a storage space.

A large south facing balcony can be accessed via all rooms and boasts views across the Regent's Canal and over the City Skyline.