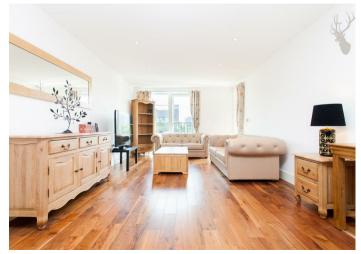

Comprising a generous open plan kitchen and reception space, two double bedrooms, two bathrooms (one en-suite), and a storage space.

A large south facing balcony can be accessed via all rooms and boasts views across the Regent's Canal and over the City Skyline.