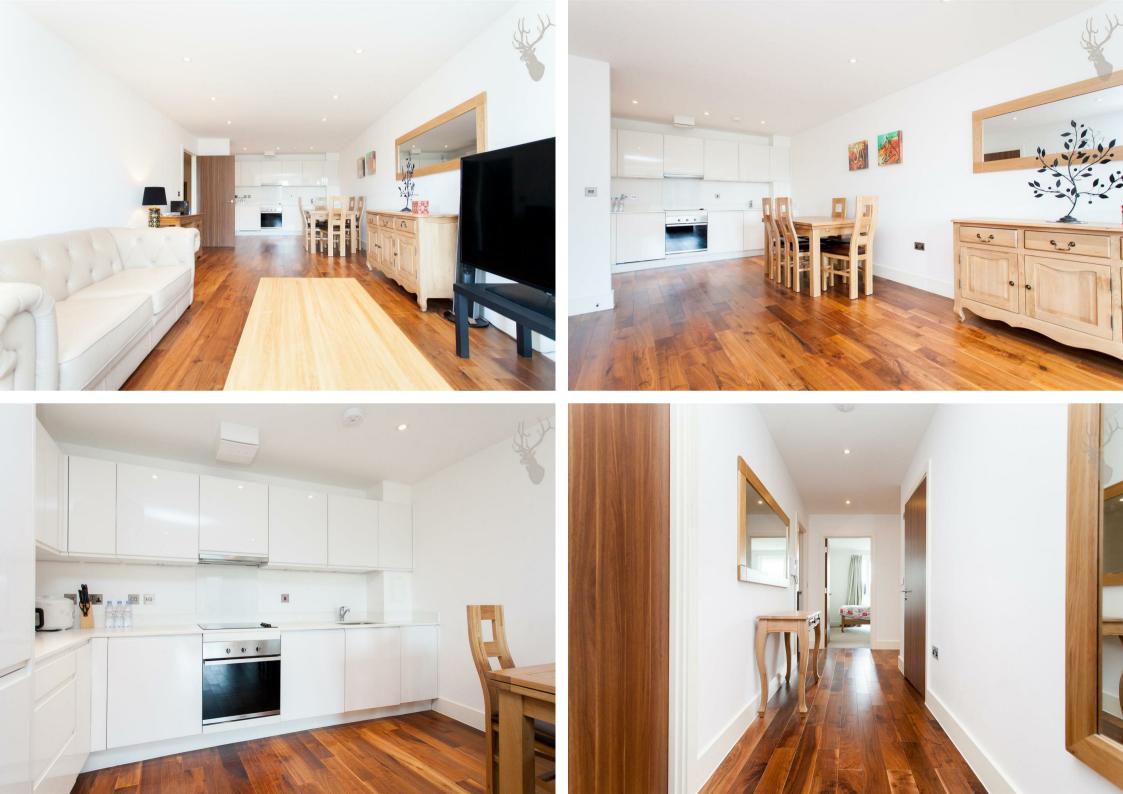

Comprising a generous open plan kitchen and reception space, two double bedrooms, two bathrooms (one en-suite), and a storage space.

A large south facing balcony can be accessed via all rooms and boasts views across the Regent's Canal and over the City Skyline.

Located in a lovely spot with a Venezuelan cafe/bar and seating by the canal on your door step. Haggerston Overground station is just moments away as are the shops, delicatessens and cafes of De Beauvoir. Central to vibrant Dalston, Hackney, Shoreditch and Angel Upper Street with a number of transport links direct to the City and West End.