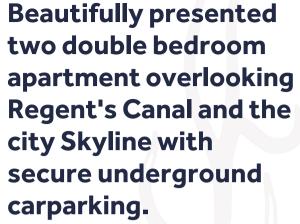

Comprising a generous open plan kitchen and reception space, two double bedrooms, two bathrooms (one en-suite), and a storage space.

A large south facing balcony can be accessed via all rooms and boasts views across the Regent's Canal and over the City Skyline.